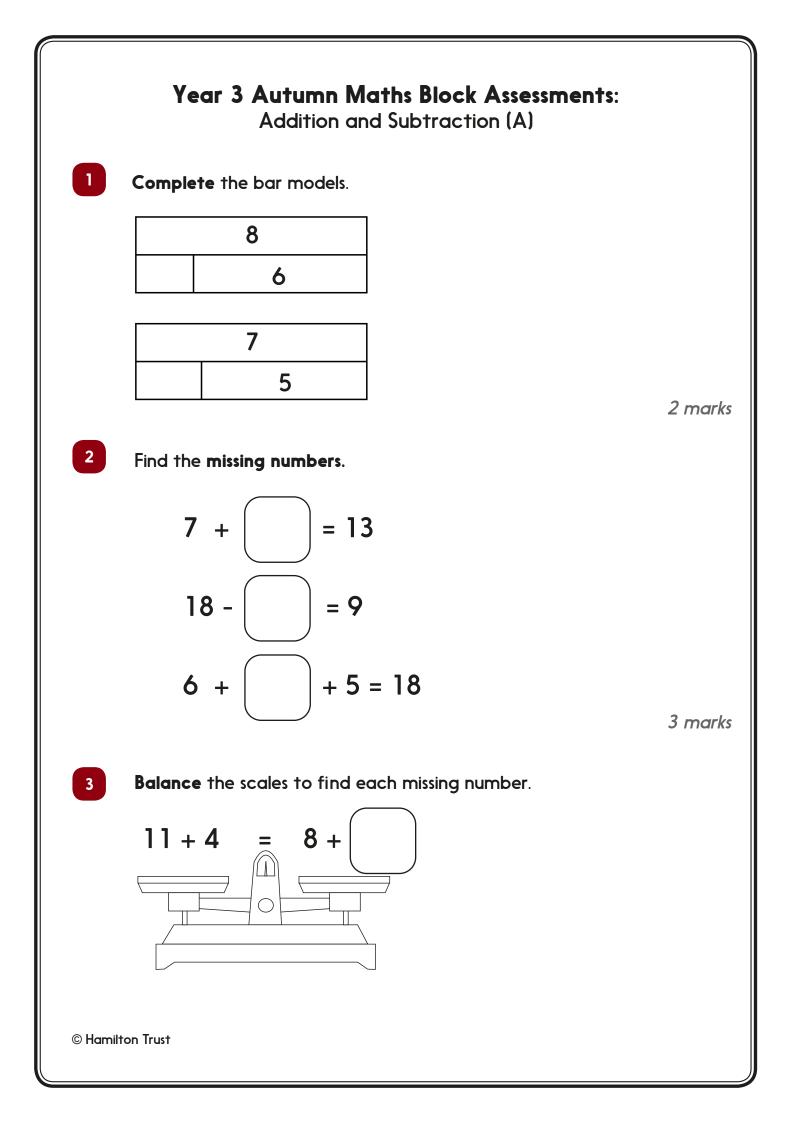

## Year 3 Autumn Maths Block Assessments:

Addition and Subtraction (A)

|                                                                                     | Before                  | After                   |
|-------------------------------------------------------------------------------------|-------------------------|-------------------------|
| Objective                                                                           | $\odot \boxdot \otimes$ | $\odot \boxdot \otimes$ |
| I can recall addition and subtraction number facts to 20.                           |                         |                         |
| l can add several numbers efficiently by spotting number facts.                     |                         |                         |
| I can use number facts to add and subtract<br>1-digit numbers from 2-digit numbers. |                         |                         |
| I can subtract by counting up (Frog) and do this to find change from $\pounds 1$ .  |                         |                         |
| I can add 2-digt numbers by partitioning.                                           |                         |                         |

Assessments cover learning in each **Short Block**. Complete the assessment below after <u>all</u> learning in that block.

© Hamilton Trust

| 1. $8$<br>2 6<br>7<br>2 5<br>2. $7 + 6 = 13$<br>18 - 9 = 9<br>6 + 7 + 5 = 18<br>3. $11 + 4 = 8 + 7$<br>4 + 5 + 10 = 13 + 6<br>3 + 8 + 5 = 9 + 7<br>4. $2 + 9 + 8 = 14$<br>6 + 3 + 5 = 19<br>4 + 7 + 6 + 3 = 20<br>5. $53 + 5 = 58$<br>68 + 7 = 75<br>96 + 6 = 102<br>6. $79 - 6 = 73$<br>42 - 4 = 38<br>103 - 5 = 98<br>7. $40 - 27 = 13$<br>70 - 48 = 22<br>53 - 39 = 14<br>84 - 47 = 37<br>8. $\pounds 1 - 78p = 22p$<br>$\pounds 1 - 65p = 35p$<br>$\pounds 1 - 49p = 51p$<br>$\pounds 1 - 23p = 77p$<br>9. $23 + 14 = 37$<br>56 + 22 = 78<br>37 + 25 = 62<br>10. $34p + 53p = 87p$<br>57p + 36p = 93p<br>(9 Hamilton Trut) |              | Year 3 Autumn Maths Block Assessments:<br>Addition and Subtraction (A) - <u>ANSWERS</u> |
|--------------------------------------------------------------------------------------------------------------------------------------------------------------------------------------------------------------------------------------------------------------------------------------------------------------------------------------------------------------------------------------------------------------------------------------------------------------------------------------------------------------------------------------------------------------------------------------------------------------------------------|--------------|-----------------------------------------------------------------------------------------|
| 2. $7 + 6 = 13$<br>18 - 9 = 9<br>6 + 7 + 5 = 18<br>3. $11 + 4 = 8 + 7$<br>4 + 5 + 10 = 13 + 6<br>3 + 8 + 5 = 9 + 7<br>4. $2 + 9 + 8 = 14$<br>6 + 3 + 5 = 19<br>4 + 7 + 6 + 3 = 20<br>5. $53 + 5 = 58$<br>68 + 7 = 75<br>96 + 6 = 102<br>6. $79 - 6 = 73$<br>42 - 4 = 38<br>103 - 5 = 98<br>7. $40 - 27 = 13$<br>70 - 48 = 22<br>53 - 39 = 14<br>84 - 47 = 37<br>8. $\pounds 1 - 78p = 22p$<br>$\pounds 1 - 65p = 35p$<br>$\pounds 1 - 49p = 51p$<br>$\pounds 1 - 23p = 77p$<br>9. $23 + 14 = 37$<br>56 + 22 = 78<br>37 + 25 = 62<br>10. $34p + 53p = 87p$<br>57p + 36p = 93p                                                   | 1.           | 8 7                                                                                     |
| 18 - 9 = 9<br>6 + 7 + 5 = 18 3. $11 + 4 = 8 + 74 + 5 + 10 = 13 + 63 + 8 + 5 = 9 + 7$ 4. $2 + 9 + 8 = 146 + 3 + 5 = 194 + 7 + 6 + 3 = 20$ 5. $53 + 5 = 5868 + 7 = 7596 + 6 = 102$ 6. $79 - 6 = 7342 - 4 = 38103 - 5 = 98$ 7. $40 - 27 = 1370 - 48 = 2253 - 39 = 1484 - 47 = 37 8. \pounds 1 - 78p = 22p\pounds 1 - 65p = 35p\pounds 1 - 49p = 51p\pounds 1 - 23p = 77p 9. 23 + 14 = 3756 + 22 = 7837 + 25 = 62$ 10. $34p + 53p = 87p57p + 36p = 93p$                                                                                                                                                                            |              | 2 6 2 5                                                                                 |
| 4 + 5 + 10 = 13 + 6<br>3 + 8 + 5 = 9 + 7 4. $2 + 9 + 8 = 146 + 3 + 5 = 194 + 7 + 6 + 3 = 20$ 5. $53 + 5 = 5868 + 7 = 7596 + 6 = 102$ 6. $79 - 6 = 7342 - 4 = 38103 - 5 = 98$ 7. $40 - 27 = 1370 - 48 = 2253 - 39 = 1484 - 47 = 37 8. \pounds 1 - 78p = 22p\pounds 1 - 65p = 35p\pounds 1 - 49p = 51p\pounds 1 - 23p = 77p 9. 23 + 14 = 3756 + 22 = 7837 + 25 = 62$ 10. $34p + 53p = 87p57p + 36p = 93p$                                                                                                                                                                                                                        | 2.           | 18 – <mark>9</mark> = 9                                                                 |
| 6 + 3 + 5 = 19<br>4 + 7 + 6 + 3 = 20 5. $53 + 5 = 5868 + 7 = 7596 + 6 = 102$ 6. $79 - 6 = 7342 - 4 = 38103 - 5 = 98$ 7. $40 - 27 = 1370 - 48 = 2253 - 39 = 1484 - 47 = 37$ 8. $61 - 78p = 22p61 - 65p = 35p61 - 49p = 51p61 - 23p = 77p$ 9. $23 + 14 = 3756 + 22 = 7837 + 25 = 62$ 10. $34p + 53p = 87p57p + 36p = 93p$                                                                                                                                                                                                                                                                                                        | 3.           | 4 + 5 + 10 = <mark>13</mark> + 6                                                        |
| 68 + 7 = 75<br>96 + 6 = 102 6. 79 - 6 = 73<br>42 - 4 = 38<br>103 - 5 = 98 7. 40 - 27 = 13<br>70 - 48 = 22<br>53 - 39 = 14<br>84 - 47 = 37<br>8. £1 - 78p = 22p<br>£1 - 65p = 35p<br>£1 - 49p = 51p<br>£1 - 23p = 77p<br>9. 23 + 14 = 37<br>56 + 22 = 78<br>37 + 25 = 62<br>10. 34p + 53p = 87p<br>57p + 36p = 93p                                                                                                                                                                                                                                                                                                              | 4.           | 6 + 3 + 5 = 19                                                                          |
| 42 - 4 = 38<br>103 - 5 = 98 7. 40 - 27 = 13<br>70 - 48 = 22<br>53 - 39 = 14<br>84 - 47 = 37 8. £1 - 78p = 22p<br>£1 - 65p = 35p<br>£1 - 49p = 51p<br>£1 - 23p = 77p<br>9. 23 + 14 = 37<br>56 + 22 = 78<br>37 + 25 = 62<br>10. 34p + 53p = 87p<br>57p + 36p = 93p                                                                                                                                                                                                                                                                                                                                                               | 5.           | 68 + 7 = <mark>75</mark>                                                                |
| 70 - 48 = 22<br>53 - 39 = 14<br>84 - 47 = 37<br>8. $\pounds 1 - 78p = 22p$<br>$\pounds 1 - 65p = 35p$<br>$\pounds 1 - 49p = 51p$<br>$\pounds 1 - 23p = 77p$<br>9. $23 + 14 = 37$<br>56 + 22 = 78<br>37 + 25 = 62<br>10. $34p + 53p = 87p$<br>57p + 36p = 93p                                                                                                                                                                                                                                                                                                                                                                   | 6.           | 42 - 4 = <mark>38</mark>                                                                |
| $ \begin{array}{l} \pounds 1 - 65p = 35p \\ \pounds 1 - 49p = 51p \\ \pounds 1 - 23p = 77p \end{array} \\ \begin{array}{l} 9. & 23 + 14 = 37 \\ 56 + 22 = 78 \\ 37 + 25 = 62 \end{array} \\ \begin{array}{l} 10. & 34p + 53p = 87p \\ 57p + 36p = 93p \end{array} \end{array} $                                                                                                                                                                                                                                                                                                                                                | 7.           | 70 - 48 = 22<br>53 - 39 = 14                                                            |
| 56 + 22 = 78<br>37 + 25 = 62 10. $34p + 53p = 87p57p + 36p = 93p$                                                                                                                                                                                                                                                                                                                                                                                                                                                                                                                                                              | 8.           | $\pounds 1 - 65p = 35p$<br>$\pounds 1 - 49p = 51p$                                      |
| 57p + 36p = <mark>93p</mark>                                                                                                                                                                                                                                                                                                                                                                                                                                                                                                                                                                                                   | 9.           | 56 + 22 = <mark>78</mark>                                                               |
|                                                                                                                                                                                                                                                                                                                                                                                                                                                                                                                                                                                                                                | 10.          | · · ·                                                                                   |
|                                                                                                                                                                                                                                                                                                                                                                                                                                                                                                                                                                                                                                | © Hamilton T | • • •                                                                                   |