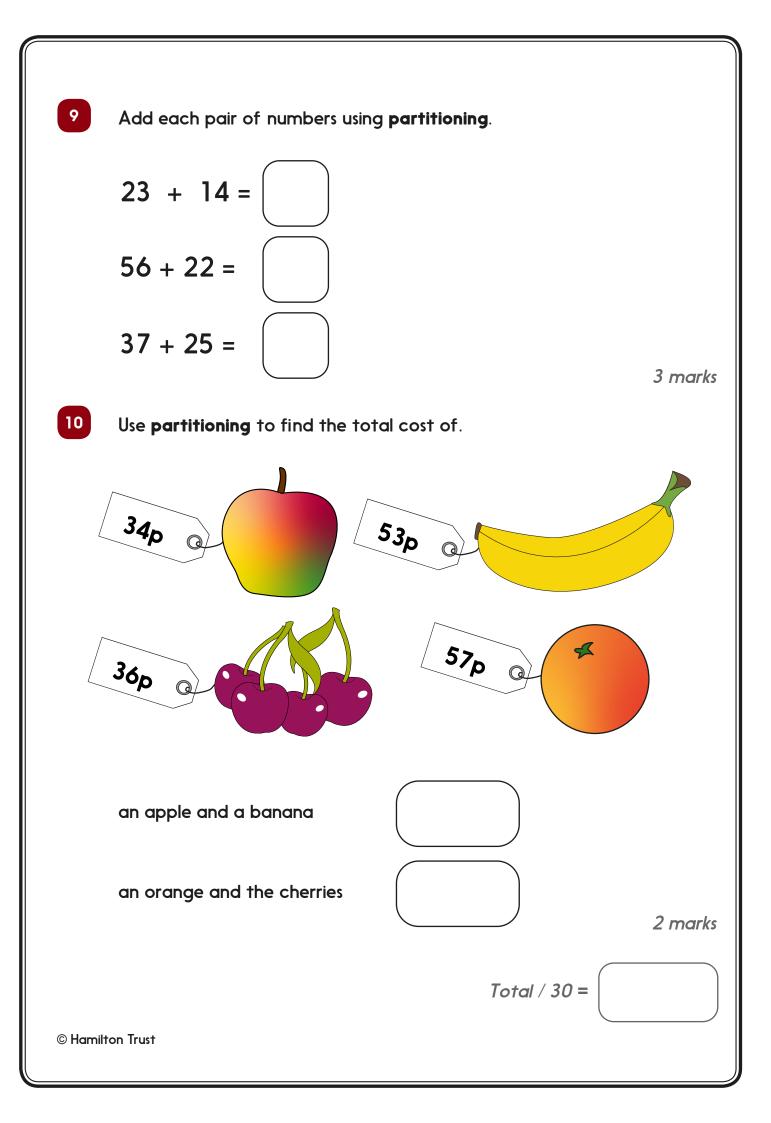

## Year 3 Autumn Maths Block Assessments:

Addition and Subtraction (A)

|                                                                                     | Before                  | After                   |
|-------------------------------------------------------------------------------------|-------------------------|-------------------------|
| Objective                                                                           | $\odot \boxdot \otimes$ | $\odot \boxdot \otimes$ |
| I can recall addition and subtraction number facts to 20.                           |                         |                         |
| l can add several numbers efficiently by spotting number facts.                     |                         |                         |
| I can use number facts to add and subtract<br>1-digit numbers from 2-digit numbers. |                         |                         |
| I can subtract by counting up (Frog) and do this to find change from $\pounds 1$ .  |                         |                         |
| I can add 2-digt numbers by partitioning.                                           |                         |                         |

Assessments cover learning in each **Short Block**. Complete the assessment below after <u>all</u> learning in that block.

© Hamilton Trust

| 1. $8$<br>2 6<br>7<br>2 5<br>2. $7 + 6 = 13$<br>18 - 9 = 9<br>6 + 7 + 5 = 18<br>3. $11 + 4 = 8 + 7$<br>4 + 5 + 10 = 13 + 6<br>3 + 8 + 5 = 9 + 7<br>4. $2 + 9 + 8 = 14$<br>6 + 3 + 5 = 19<br>4 + 7 + 6 + 3 = 20<br>5. $53 + 5 = 58$<br>68 + 7 = 75<br>96 + 6 = 102<br>6. $79 - 6 = 73$<br>42 - 4 = 38<br>103 - 5 = 98<br>7. $40 - 27 = 13$<br>70 - 48 = 22<br>53 - 39 = 14<br>84 - 47 = 37<br>8. $\pounds 1 - 78p = 22p$<br>$\pounds 1 - 65p = 35p$<br>$\pounds 1 - 49p = 51p$<br>$\pounds 1 - 23p = 77p$<br>9. $23 + 14 = 37$<br>56 + 22 = 78<br>37 + 25 = 62<br>10. $34p + 53p = 87p$<br>57p + 36p = 93p<br>(9 Hamilton Trut) |              | Year 3 Autumn Maths Block Assessments:<br>Addition and Subtraction (A) - <u>ANSWERS</u> |
|--------------------------------------------------------------------------------------------------------------------------------------------------------------------------------------------------------------------------------------------------------------------------------------------------------------------------------------------------------------------------------------------------------------------------------------------------------------------------------------------------------------------------------------------------------------------------------------------------------------------------------|--------------|-----------------------------------------------------------------------------------------|
| 2. $7 + 6 = 13$<br>18 - 9 = 9<br>6 + 7 + 5 = 18<br>3. $11 + 4 = 8 + 7$<br>4 + 5 + 10 = 13 + 6<br>3 + 8 + 5 = 9 + 7<br>4. $2 + 9 + 8 = 14$<br>6 + 3 + 5 = 19<br>4 + 7 + 6 + 3 = 20<br>5. $53 + 5 = 58$<br>68 + 7 = 75<br>96 + 6 = 102<br>6. $79 - 6 = 73$<br>42 - 4 = 38<br>103 - 5 = 98<br>7. $40 - 27 = 13$<br>70 - 48 = 22<br>53 - 39 = 14<br>84 - 47 = 37<br>8. $\pounds 1 - 78p = 22p$<br>$\pounds 1 - 65p = 35p$<br>$\pounds 1 - 49p = 51p$<br>$\pounds 1 - 23p = 77p$<br>9. $23 + 14 = 37$<br>56 + 22 = 78<br>37 + 25 = 62<br>10. $34p + 53p = 87p$<br>57p + 36p = 93p                                                   | 1.           | 8 7                                                                                     |
| 18 - 9 = 9<br>6 + 7 + 5 = 18 3. $11 + 4 = 8 + 74 + 5 + 10 = 13 + 63 + 8 + 5 = 9 + 7$ 4. $2 + 9 + 8 = 146 + 3 + 5 = 194 + 7 + 6 + 3 = 20$ 5. $53 + 5 = 5868 + 7 = 7596 + 6 = 102$ 6. $79 - 6 = 7342 - 4 = 38103 - 5 = 98$ 7. $40 - 27 = 1370 - 48 = 2253 - 39 = 1484 - 47 = 37 8. \pounds 1 - 78p = 22p\pounds 1 - 65p = 35p\pounds 1 - 49p = 51p\pounds 1 - 23p = 77p 9. 23 + 14 = 3756 + 22 = 7837 + 25 = 62$ 10. $34p + 53p = 87p57p + 36p = 93p$                                                                                                                                                                            |              | 2 6 2 5                                                                                 |
| 4 + 5 + 10 = 13 + 6<br>3 + 8 + 5 = 9 + 7 4. $2 + 9 + 8 = 146 + 3 + 5 = 194 + 7 + 6 + 3 = 20$ 5. $53 + 5 = 5868 + 7 = 7596 + 6 = 102$ 6. $79 - 6 = 7342 - 4 = 38103 - 5 = 98$ 7. $40 - 27 = 1370 - 48 = 2253 - 39 = 1484 - 47 = 37 8. \pounds 1 - 78p = 22p\pounds 1 - 65p = 35p\pounds 1 - 49p = 51p\pounds 1 - 23p = 77p 9. 23 + 14 = 3756 + 22 = 7837 + 25 = 62$ 10. $34p + 53p = 87p57p + 36p = 93p$                                                                                                                                                                                                                        | 2.           | 18 – <mark>9</mark> = 9                                                                 |
| 6 + 3 + 5 = 19<br>4 + 7 + 6 + 3 = 20 5. $53 + 5 = 5868 + 7 = 7596 + 6 = 102$ 6. $79 - 6 = 7342 - 4 = 38103 - 5 = 98$ 7. $40 - 27 = 1370 - 48 = 2253 - 39 = 1484 - 47 = 37$ 8. $61 - 78p = 22p61 - 65p = 35p61 - 49p = 51p61 - 23p = 77p$ 9. $23 + 14 = 3756 + 22 = 7837 + 25 = 62$ 10. $34p + 53p = 87p57p + 36p = 93p$                                                                                                                                                                                                                                                                                                        | 3.           | 4 + 5 + 10 = <mark>13</mark> + 6                                                        |
| 68 + 7 = 75<br>96 + 6 = 102 6. 79 - 6 = 73<br>42 - 4 = 38<br>103 - 5 = 98 7. 40 - 27 = 13<br>70 - 48 = 22<br>53 - 39 = 14<br>84 - 47 = 37<br>8. £1 - 78p = 22p<br>£1 - 65p = 35p<br>£1 - 49p = 51p<br>£1 - 23p = 77p<br>9. 23 + 14 = 37<br>56 + 22 = 78<br>37 + 25 = 62<br>10. 34p + 53p = 87p<br>57p + 36p = 93p                                                                                                                                                                                                                                                                                                              | 4.           | 6 + 3 + 5 = 19                                                                          |
| 42 - 4 = 38<br>103 - 5 = 98 7. 40 - 27 = 13<br>70 - 48 = 22<br>53 - 39 = 14<br>84 - 47 = 37 8. £1 - 78p = 22p<br>£1 - 65p = 35p<br>£1 - 49p = 51p<br>£1 - 23p = 77p<br>9. 23 + 14 = 37<br>56 + 22 = 78<br>37 + 25 = 62<br>10. 34p + 53p = 87p<br>57p + 36p = 93p                                                                                                                                                                                                                                                                                                                                                               | 5.           | 68 + 7 = <mark>75</mark>                                                                |
| 70 - 48 = 22<br>53 - 39 = 14<br>84 - 47 = 37<br>8. $\pounds 1 - 78p = 22p$<br>$\pounds 1 - 65p = 35p$<br>$\pounds 1 - 49p = 51p$<br>$\pounds 1 - 23p = 77p$<br>9. $23 + 14 = 37$<br>56 + 22 = 78<br>37 + 25 = 62<br>10. $34p + 53p = 87p$<br>57p + 36p = 93p                                                                                                                                                                                                                                                                                                                                                                   | 6.           | 42 - 4 = <mark>38</mark>                                                                |
| $ \begin{array}{l} \pounds 1 - 65p = 35p \\ \pounds 1 - 49p = 51p \\ \pounds 1 - 23p = 77p \end{array} \\ \begin{array}{l} 9. & 23 + 14 = 37 \\ 56 + 22 = 78 \\ 37 + 25 = 62 \end{array} \\ \begin{array}{l} 10. & 34p + 53p = 87p \\ 57p + 36p = 93p \end{array} \end{array} $                                                                                                                                                                                                                                                                                                                                                | 7.           | 70 - 48 = 22<br>53 - 39 = 14                                                            |
| 56 + 22 = 78<br>37 + 25 = 62 10. $34p + 53p = 87p57p + 36p = 93p$                                                                                                                                                                                                                                                                                                                                                                                                                                                                                                                                                              | 8.           | $\pounds 1 - 65p = 35p$<br>$\pounds 1 - 49p = 51p$                                      |
| 57p + 36p = <mark>93p</mark>                                                                                                                                                                                                                                                                                                                                                                                                                                                                                                                                                                                                   | 9.           | 56 + 22 = <mark>78</mark>                                                               |
|                                                                                                                                                                                                                                                                                                                                                                                                                                                                                                                                                                                                                                | 10.          | · · ·                                                                                   |
|                                                                                                                                                                                                                                                                                                                                                                                                                                                                                                                                                                                                                                | © Hamilton T | • • •                                                                                   |