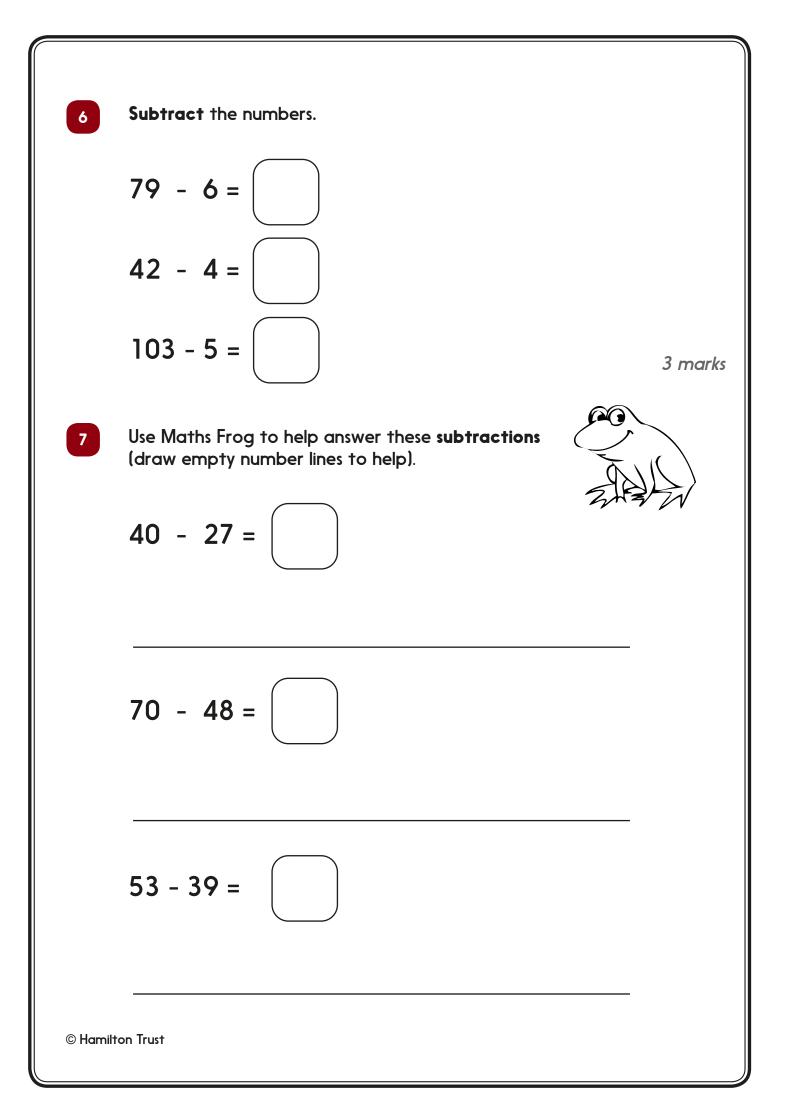

## Year 3 Autumn Maths Block Assessments:

Addition and Subtraction (A)

|                                                                                     | Before                  | After                   |
|-------------------------------------------------------------------------------------|-------------------------|-------------------------|
| Objective                                                                           | $\odot \boxdot \otimes$ | $\odot \boxdot \otimes$ |
| I can recall addition and subtraction number facts to 20.                           |                         |                         |
| l can add several numbers efficiently by spotting number facts.                     |                         |                         |
| I can use number facts to add and subtract<br>1-digit numbers from 2-digit numbers. |                         |                         |
| I can subtract by counting up (Frog) and do this to find change from $\pounds 1$ .  |                         |                         |
| I can add 2-digt numbers by partitioning.                                           |                         |                         |

Assessments cover learning in each **Short Block**. Complete the assessment below after <u>all</u> learning in that block.

© Hamilton Trust

| 1. $8$<br>2 6<br>7<br>2 5<br>2. $7 + 6 = 13$<br>18 - 9 = 9<br>6 + 7 + 5 = 18<br>3. $11 + 4 = 8 + 7$<br>4 + 5 + 10 = 13 + 6<br>3 + 8 + 5 = 9 + 7<br>4. $2 + 9 + 8 = 14$<br>6 + 3 + 5 = 19<br>4 + 7 + 6 + 3 = 20<br>5. $53 + 5 = 58$<br>68 + 7 = 75<br>96 + 6 = 102<br>6. $79 - 6 = 73$<br>42 - 4 = 38<br>103 - 5 = 98<br>7. $40 - 27 = 13$<br>70 - 48 = 22<br>53 - 39 = 14<br>84 - 47 = 37<br>8. $\pounds 1 - 78p = 22p$<br>$\pounds 1 - 65p = 35p$<br>$\pounds 1 - 49p = 51p$<br>$\pounds 1 - 23p = 77p$<br>9. $23 + 14 = 37$<br>56 + 22 = 78<br>37 + 25 = 62<br>10. $34p + 53p = 87p$<br>57p + 36p = 93p<br>(9 Hamilton Trut) |              | Year 3 Autumn Maths Block Assessments:<br>Addition and Subtraction (A) - <u>ANSWERS</u> |
|--------------------------------------------------------------------------------------------------------------------------------------------------------------------------------------------------------------------------------------------------------------------------------------------------------------------------------------------------------------------------------------------------------------------------------------------------------------------------------------------------------------------------------------------------------------------------------------------------------------------------------|--------------|-----------------------------------------------------------------------------------------|
| 2. $7 + 6 = 13$<br>18 - 9 = 9<br>6 + 7 + 5 = 18<br>3. $11 + 4 = 8 + 7$<br>4 + 5 + 10 = 13 + 6<br>3 + 8 + 5 = 9 + 7<br>4. $2 + 9 + 8 = 14$<br>6 + 3 + 5 = 19<br>4 + 7 + 6 + 3 = 20<br>5. $53 + 5 = 58$<br>68 + 7 = 75<br>96 + 6 = 102<br>6. $79 - 6 = 73$<br>42 - 4 = 38<br>103 - 5 = 98<br>7. $40 - 27 = 13$<br>70 - 48 = 22<br>53 - 39 = 14<br>84 - 47 = 37<br>8. $\pounds 1 - 78p = 22p$<br>$\pounds 1 - 65p = 35p$<br>$\pounds 1 - 49p = 51p$<br>$\pounds 1 - 23p = 77p$<br>9. $23 + 14 = 37$<br>56 + 22 = 78<br>37 + 25 = 62<br>10. $34p + 53p = 87p$<br>57p + 36p = 93p                                                   | 1.           | 8 7                                                                                     |
| 18 - 9 = 9<br>6 + 7 + 5 = 18 3. $11 + 4 = 8 + 74 + 5 + 10 = 13 + 63 + 8 + 5 = 9 + 7$ 4. $2 + 9 + 8 = 146 + 3 + 5 = 194 + 7 + 6 + 3 = 20$ 5. $53 + 5 = 5868 + 7 = 7596 + 6 = 102$ 6. $79 - 6 = 7342 - 4 = 38103 - 5 = 98$ 7. $40 - 27 = 1370 - 48 = 2253 - 39 = 1484 - 47 = 37 8. \pounds 1 - 78p = 22p\pounds 1 - 65p = 35p\pounds 1 - 49p = 51p\pounds 1 - 23p = 77p 9. 23 + 14 = 3756 + 22 = 7837 + 25 = 62$ 10. $34p + 53p = 87p57p + 36p = 93p$                                                                                                                                                                            |              | 2 6 2 5                                                                                 |
| 4 + 5 + 10 = 13 + 6<br>3 + 8 + 5 = 9 + 7 4. $2 + 9 + 8 = 146 + 3 + 5 = 194 + 7 + 6 + 3 = 20$ 5. $53 + 5 = 5868 + 7 = 7596 + 6 = 102$ 6. $79 - 6 = 7342 - 4 = 38103 - 5 = 98$ 7. $40 - 27 = 1370 - 48 = 2253 - 39 = 1484 - 47 = 37 8. \pounds 1 - 78p = 22p\pounds 1 - 65p = 35p\pounds 1 - 49p = 51p\pounds 1 - 23p = 77p 9. 23 + 14 = 3756 + 22 = 7837 + 25 = 62$ 10. $34p + 53p = 87p57p + 36p = 93p$                                                                                                                                                                                                                        | 2.           | 18 – <mark>9</mark> = 9                                                                 |
| 6 + 3 + 5 = 19<br>4 + 7 + 6 + 3 = 20 5. $53 + 5 = 5868 + 7 = 7596 + 6 = 102$ 6. $79 - 6 = 7342 - 4 = 38103 - 5 = 98$ 7. $40 - 27 = 1370 - 48 = 2253 - 39 = 1484 - 47 = 37$ 8. $61 - 78p = 22p61 - 65p = 35p61 - 49p = 51p61 - 23p = 77p$ 9. $23 + 14 = 3756 + 22 = 7837 + 25 = 62$ 10. $34p + 53p = 87p57p + 36p = 93p$                                                                                                                                                                                                                                                                                                        | 3.           | 4 + 5 + 10 = <mark>13</mark> + 6                                                        |
| 68 + 7 = 75<br>96 + 6 = 102 6. 79 - 6 = 73<br>42 - 4 = 38<br>103 - 5 = 98 7. 40 - 27 = 13<br>70 - 48 = 22<br>53 - 39 = 14<br>84 - 47 = 37<br>8. £1 - 78p = 22p<br>£1 - 65p = 35p<br>£1 - 49p = 51p<br>£1 - 23p = 77p<br>9. 23 + 14 = 37<br>56 + 22 = 78<br>37 + 25 = 62<br>10. 34p + 53p = 87p<br>57p + 36p = 93p                                                                                                                                                                                                                                                                                                              | 4.           | 6 + 3 + 5 = 19                                                                          |
| 42 - 4 = 38<br>103 - 5 = 98 7. 40 - 27 = 13<br>70 - 48 = 22<br>53 - 39 = 14<br>84 - 47 = 37 8. £1 - 78p = 22p<br>£1 - 65p = 35p<br>£1 - 49p = 51p<br>£1 - 23p = 77p<br>9. 23 + 14 = 37<br>56 + 22 = 78<br>37 + 25 = 62<br>10. 34p + 53p = 87p<br>57p + 36p = 93p                                                                                                                                                                                                                                                                                                                                                               | 5.           | 68 + 7 = <mark>75</mark>                                                                |
| 70 - 48 = 22<br>53 - 39 = 14<br>84 - 47 = 37<br>8. $\pounds 1 - 78p = 22p$<br>$\pounds 1 - 65p = 35p$<br>$\pounds 1 - 49p = 51p$<br>$\pounds 1 - 23p = 77p$<br>9. $23 + 14 = 37$<br>56 + 22 = 78<br>37 + 25 = 62<br>10. $34p + 53p = 87p$<br>57p + 36p = 93p                                                                                                                                                                                                                                                                                                                                                                   | 6.           | 42 - 4 = <mark>38</mark>                                                                |
| $ \begin{array}{l} \pounds 1 - 65p = 35p \\ \pounds 1 - 49p = 51p \\ \pounds 1 - 23p = 77p \end{array} \\ \begin{array}{l} 9. & 23 + 14 = 37 \\ 56 + 22 = 78 \\ 37 + 25 = 62 \end{array} \\ \begin{array}{l} 10. & 34p + 53p = 87p \\ 57p + 36p = 93p \end{array} \end{array} $                                                                                                                                                                                                                                                                                                                                                | 7.           | 70 - 48 = 22<br>53 - 39 = 14                                                            |
| 56 + 22 = 78<br>37 + 25 = 62 10. $34p + 53p = 87p57p + 36p = 93p$                                                                                                                                                                                                                                                                                                                                                                                                                                                                                                                                                              | 8.           | $\pounds 1 - 65p = 35p$<br>$\pounds 1 - 49p = 51p$                                      |
| 57p + 36p = <mark>93p</mark>                                                                                                                                                                                                                                                                                                                                                                                                                                                                                                                                                                                                   | 9.           | 56 + 22 = <mark>78</mark>                                                               |
|                                                                                                                                                                                                                                                                                                                                                                                                                                                                                                                                                                                                                                | 10.          | · · ·                                                                                   |
|                                                                                                                                                                                                                                                                                                                                                                                                                                                                                                                                                                                                                                | © Hamilton T | • • •                                                                                   |