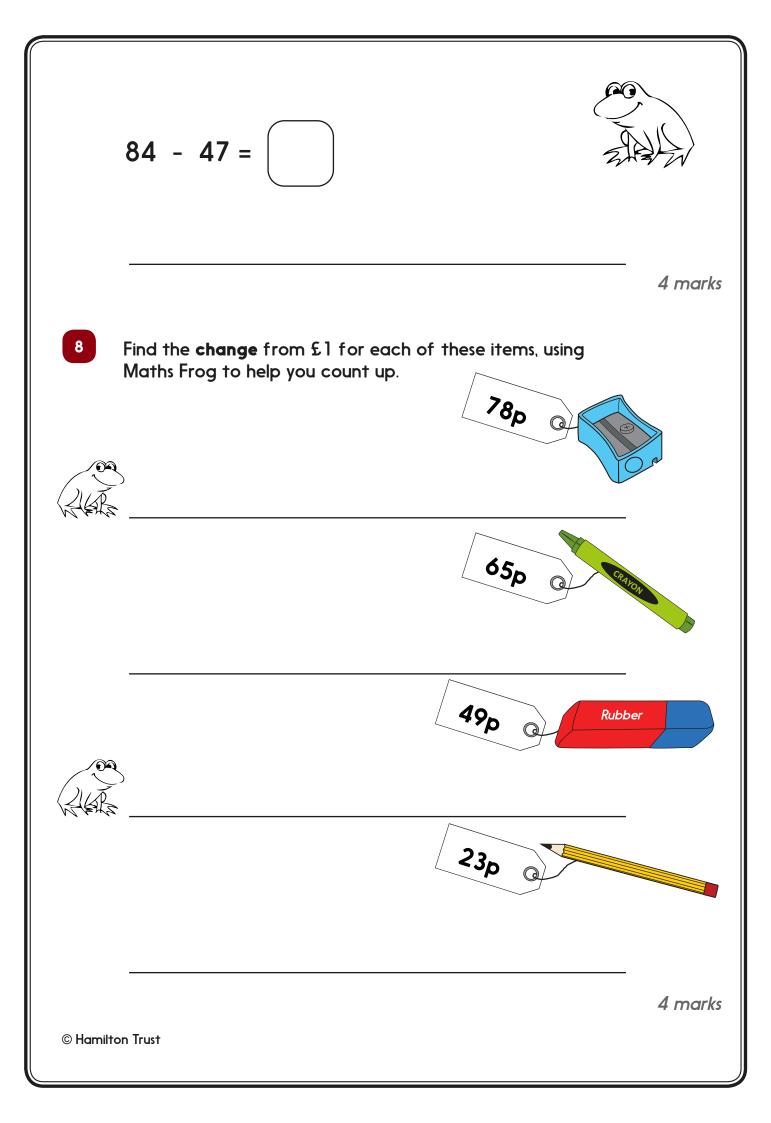

## Year 3 Autumn Maths Block Assessments:

Addition and Subtraction (A)

|                                                                                     | Before                  | After                   |
|-------------------------------------------------------------------------------------|-------------------------|-------------------------|
| Objective                                                                           | $\odot \boxdot \otimes$ | $\odot \boxdot \otimes$ |
| I can recall addition and subtraction number facts to 20.                           |                         |                         |
| l can add several numbers efficiently by spotting number facts.                     |                         |                         |
| I can use number facts to add and subtract<br>1-digit numbers from 2-digit numbers. |                         |                         |
| I can subtract by counting up (Frog) and do this to find change from $\pounds 1$ .  |                         |                         |
| I can add 2-digt numbers by partitioning.                                           |                         |                         |

Assessments cover learning in each **Short Block**. Complete the assessment below after <u>all</u> learning in that block.

© Hamilton Trust

| 1. $8$<br>2 6<br>7<br>2 5<br>2. $7 + 6 = 13$<br>18 - 9 = 9<br>6 + 7 + 5 = 18<br>3. $11 + 4 = 8 + 7$<br>4 + 5 + 10 = 13 + 6<br>3 + 8 + 5 = 9 + 7<br>4. $2 + 9 + 8 = 14$<br>6 + 3 + 5 = 19<br>4 + 7 + 6 + 3 = 20<br>5. $53 + 5 = 58$<br>68 + 7 = 75<br>96 + 6 = 102<br>6. $79 - 6 = 73$<br>42 - 4 = 38<br>103 - 5 = 98<br>7. $40 - 27 = 13$<br>70 - 48 = 22<br>53 - 39 = 14<br>84 - 47 = 37<br>8. $\pounds 1 - 78p = 22p$<br>$\pounds 1 - 65p = 35p$<br>$\pounds 1 - 49p = 51p$<br>$\pounds 1 - 23p = 77p$<br>9. $23 + 14 = 37$<br>56 + 22 = 78<br>37 + 25 = 62<br>10. $34p + 53p = 87p$<br>57p + 36p = 93p<br>(9 Hamilton Trut) |              | Year 3 Autumn Maths Block Assessments:<br>Addition and Subtraction (A) - <u>ANSWERS</u> |
|--------------------------------------------------------------------------------------------------------------------------------------------------------------------------------------------------------------------------------------------------------------------------------------------------------------------------------------------------------------------------------------------------------------------------------------------------------------------------------------------------------------------------------------------------------------------------------------------------------------------------------|--------------|-----------------------------------------------------------------------------------------|
| 2. $7 + 6 = 13$<br>18 - 9 = 9<br>6 + 7 + 5 = 18<br>3. $11 + 4 = 8 + 7$<br>4 + 5 + 10 = 13 + 6<br>3 + 8 + 5 = 9 + 7<br>4. $2 + 9 + 8 = 14$<br>6 + 3 + 5 = 19<br>4 + 7 + 6 + 3 = 20<br>5. $53 + 5 = 58$<br>68 + 7 = 75<br>96 + 6 = 102<br>6. $79 - 6 = 73$<br>42 - 4 = 38<br>103 - 5 = 98<br>7. $40 - 27 = 13$<br>70 - 48 = 22<br>53 - 39 = 14<br>84 - 47 = 37<br>8. $\pounds 1 - 78p = 22p$<br>$\pounds 1 - 65p = 35p$<br>$\pounds 1 - 49p = 51p$<br>$\pounds 1 - 23p = 77p$<br>9. $23 + 14 = 37$<br>56 + 22 = 78<br>37 + 25 = 62<br>10. $34p + 53p = 87p$<br>57p + 36p = 93p                                                   | 1.           | 8 7                                                                                     |
| 18 - 9 = 9<br>6 + 7 + 5 = 18 3. $11 + 4 = 8 + 74 + 5 + 10 = 13 + 63 + 8 + 5 = 9 + 7$ 4. $2 + 9 + 8 = 146 + 3 + 5 = 194 + 7 + 6 + 3 = 20$ 5. $53 + 5 = 5868 + 7 = 7596 + 6 = 102$ 6. $79 - 6 = 7342 - 4 = 38103 - 5 = 98$ 7. $40 - 27 = 1370 - 48 = 2253 - 39 = 1484 - 47 = 37 8. \pounds 1 - 78p = 22p\pounds 1 - 65p = 35p\pounds 1 - 49p = 51p\pounds 1 - 23p = 77p 9. 23 + 14 = 3756 + 22 = 7837 + 25 = 62$ 10. $34p + 53p = 87p57p + 36p = 93p$                                                                                                                                                                            |              | 2 6 2 5                                                                                 |
| 4 + 5 + 10 = 13 + 6<br>3 + 8 + 5 = 9 + 7 4. $2 + 9 + 8 = 146 + 3 + 5 = 194 + 7 + 6 + 3 = 20$ 5. $53 + 5 = 5868 + 7 = 7596 + 6 = 102$ 6. $79 - 6 = 7342 - 4 = 38103 - 5 = 98$ 7. $40 - 27 = 1370 - 48 = 2253 - 39 = 1484 - 47 = 37 8. \pounds 1 - 78p = 22p\pounds 1 - 65p = 35p\pounds 1 - 49p = 51p\pounds 1 - 23p = 77p 9. 23 + 14 = 3756 + 22 = 7837 + 25 = 62$ 10. $34p + 53p = 87p57p + 36p = 93p$                                                                                                                                                                                                                        | 2.           | 18 – <mark>9</mark> = 9                                                                 |
| 6 + 3 + 5 = 19<br>4 + 7 + 6 + 3 = 20 5. $53 + 5 = 5868 + 7 = 7596 + 6 = 102$ 6. $79 - 6 = 7342 - 4 = 38103 - 5 = 98$ 7. $40 - 27 = 1370 - 48 = 2253 - 39 = 1484 - 47 = 37$ 8. $61 - 78p = 22p61 - 65p = 35p61 - 49p = 51p61 - 23p = 77p$ 9. $23 + 14 = 3756 + 22 = 7837 + 25 = 62$ 10. $34p + 53p = 87p57p + 36p = 93p$                                                                                                                                                                                                                                                                                                        | 3.           | 4 + 5 + 10 = <mark>13</mark> + 6                                                        |
| 68 + 7 = 75<br>96 + 6 = 102 6. 79 - 6 = 73<br>42 - 4 = 38<br>103 - 5 = 98 7. 40 - 27 = 13<br>70 - 48 = 22<br>53 - 39 = 14<br>84 - 47 = 37<br>8. £1 - 78p = 22p<br>£1 - 65p = 35p<br>£1 - 49p = 51p<br>£1 - 23p = 77p<br>9. 23 + 14 = 37<br>56 + 22 = 78<br>37 + 25 = 62<br>10. 34p + 53p = 87p<br>57p + 36p = 93p                                                                                                                                                                                                                                                                                                              | 4.           | 6 + 3 + 5 = 19                                                                          |
| 42 - 4 = 38<br>103 - 5 = 98 7. 40 - 27 = 13<br>70 - 48 = 22<br>53 - 39 = 14<br>84 - 47 = 37 8. £1 - 78p = 22p<br>£1 - 65p = 35p<br>£1 - 49p = 51p<br>£1 - 23p = 77p<br>9. 23 + 14 = 37<br>56 + 22 = 78<br>37 + 25 = 62<br>10. 34p + 53p = 87p<br>57p + 36p = 93p                                                                                                                                                                                                                                                                                                                                                               | 5.           | 68 + 7 = <mark>75</mark>                                                                |
| 70 - 48 = 22<br>53 - 39 = 14<br>84 - 47 = 37<br>8. $\pounds 1 - 78p = 22p$<br>$\pounds 1 - 65p = 35p$<br>$\pounds 1 - 49p = 51p$<br>$\pounds 1 - 23p = 77p$<br>9. $23 + 14 = 37$<br>56 + 22 = 78<br>37 + 25 = 62<br>10. $34p + 53p = 87p$<br>57p + 36p = 93p                                                                                                                                                                                                                                                                                                                                                                   | 6.           | 42 - 4 = <mark>38</mark>                                                                |
| $ \begin{array}{l} \pounds 1 - 65p = 35p \\ \pounds 1 - 49p = 51p \\ \pounds 1 - 23p = 77p \end{array} \\ \begin{array}{l} 9. & 23 + 14 = 37 \\ 56 + 22 = 78 \\ 37 + 25 = 62 \end{array} \\ \begin{array}{l} 10. & 34p + 53p = 87p \\ 57p + 36p = 93p \end{array} \end{array} $                                                                                                                                                                                                                                                                                                                                                | 7.           | 70 - 48 = 22<br>53 - 39 = 14                                                            |
| 56 + 22 = 78<br>37 + 25 = 62 10. $34p + 53p = 87p57p + 36p = 93p$                                                                                                                                                                                                                                                                                                                                                                                                                                                                                                                                                              | 8.           | $\pounds 1 - 65p = 35p$<br>$\pounds 1 - 49p = 51p$                                      |
| 57p + 36p = <mark>93p</mark>                                                                                                                                                                                                                                                                                                                                                                                                                                                                                                                                                                                                   | 9.           | 56 + 22 = <mark>78</mark>                                                               |
|                                                                                                                                                                                                                                                                                                                                                                                                                                                                                                                                                                                                                                | 10.          | · · ·                                                                                   |
|                                                                                                                                                                                                                                                                                                                                                                                                                                                                                                                                                                                                                                | © Hamilton T | • • •                                                                                   |